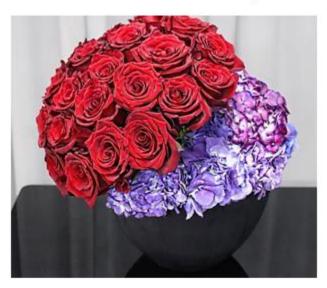

## **ROSE & HYDRANGEA \$265**

A stunning signature Jeff Leatham arrangement

featuring eighteen Heart roses tufted among purple hydrangea.

Black glass bubble bowl measures 6.5"x8".

Box available. Varies slightly from photograph.