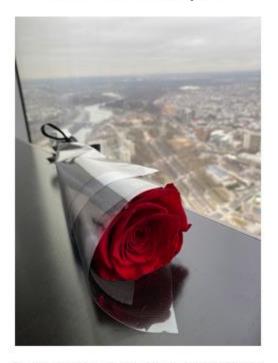

# SINGLE ROSE \$10

A single red rose wrapped in black floral tissue and tied with a black silk ribbon.