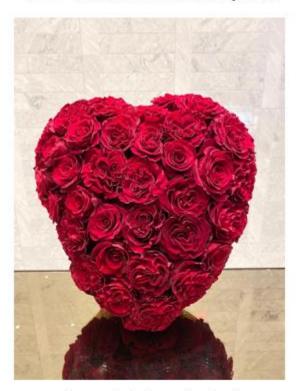

#### YOU ARE MY HEART \$350

Spread love with this heart shaped sculpture featuring four dozen Heart roses mixed with Freedom roses.

12"x12" heart shaped base, ~16" overall length. Box available.