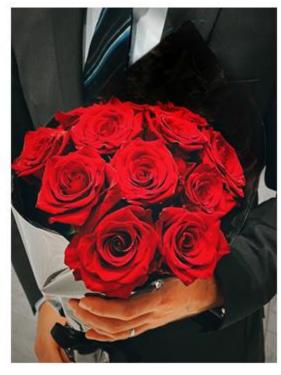

### **HAND-TIED DOZEN \$95**

A dozen red roses wrapped in black floral tissue and tied with a black silk ribbon.